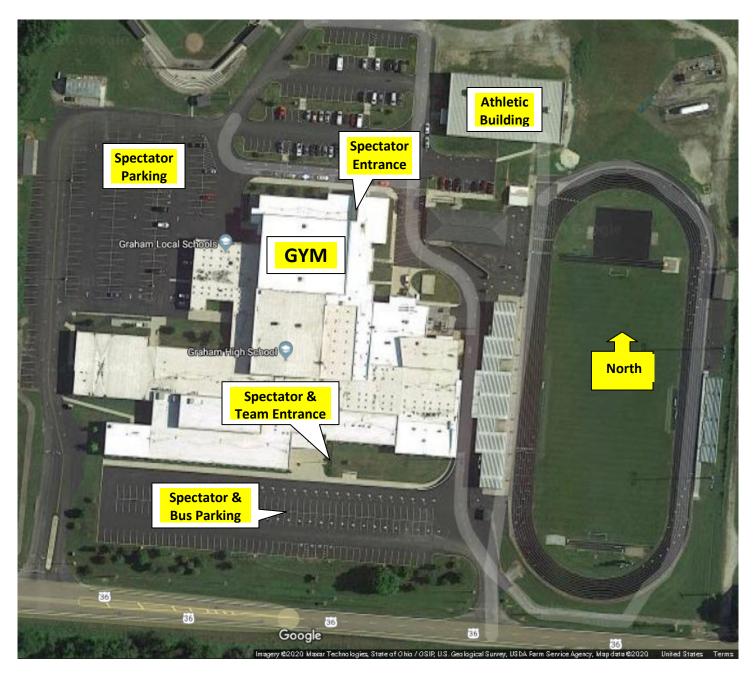

## **Graham High School Wrestling Layout**

- **Spectators:** There will be NO CHARGE for parking per SWDAB policy. Parking will be available in the front and behind the school with entrances in both areas to the main gym.
- **Teams:** Please park the Team buses in the front of the school along the south side of the Building. Teams will check in there using the pass list. Please have your wrestlers in order by weight class as they enter the building. Anyone not on the pass list will need to purchase a ticket to enter or show SWD Pass. Teams must enter as a group, including wrestlers, coaches, stats, managers, etc. Once teams are checked in, any additional personnel will need to enter through the spectator entrance.